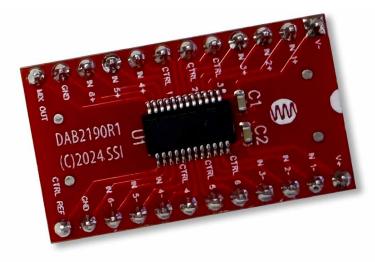

## **DAB2190** SSI2190 SSOP-TO-DIP ADAPTER BOARD Support Products

While the SSI2190's compact SSOP package allows dense PCB layouts, the condensed lead pitch can be a challenge during prototyping and evaluation. The DAB2190 solves the problem by providing a SSI2190 and two power supply decoupling caps on a PCB with very manageable 0.10" spaced through-hole header leads.

## **SPECIFICATIONS**

- Lead pitch: 2.54mm (0.10")
- Row spacing: 15.24mm (0.60")
- Lead diameter: 0.64mm (0.025")
- PCB hole diameter: 1.02mm (0.04")
- Approximate PCB size: 30mm x 17mm
- Cap value: 0.1µF, 50V X7R