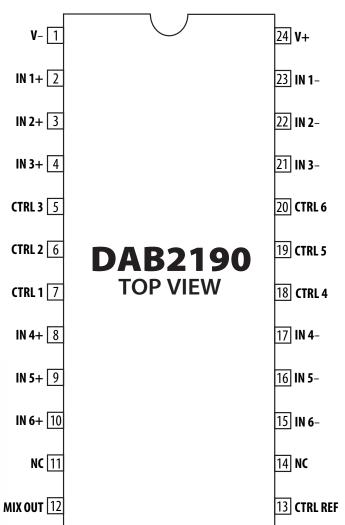

Refer to the SSI2190 data sheet for detailed information on application of the DAB2190.